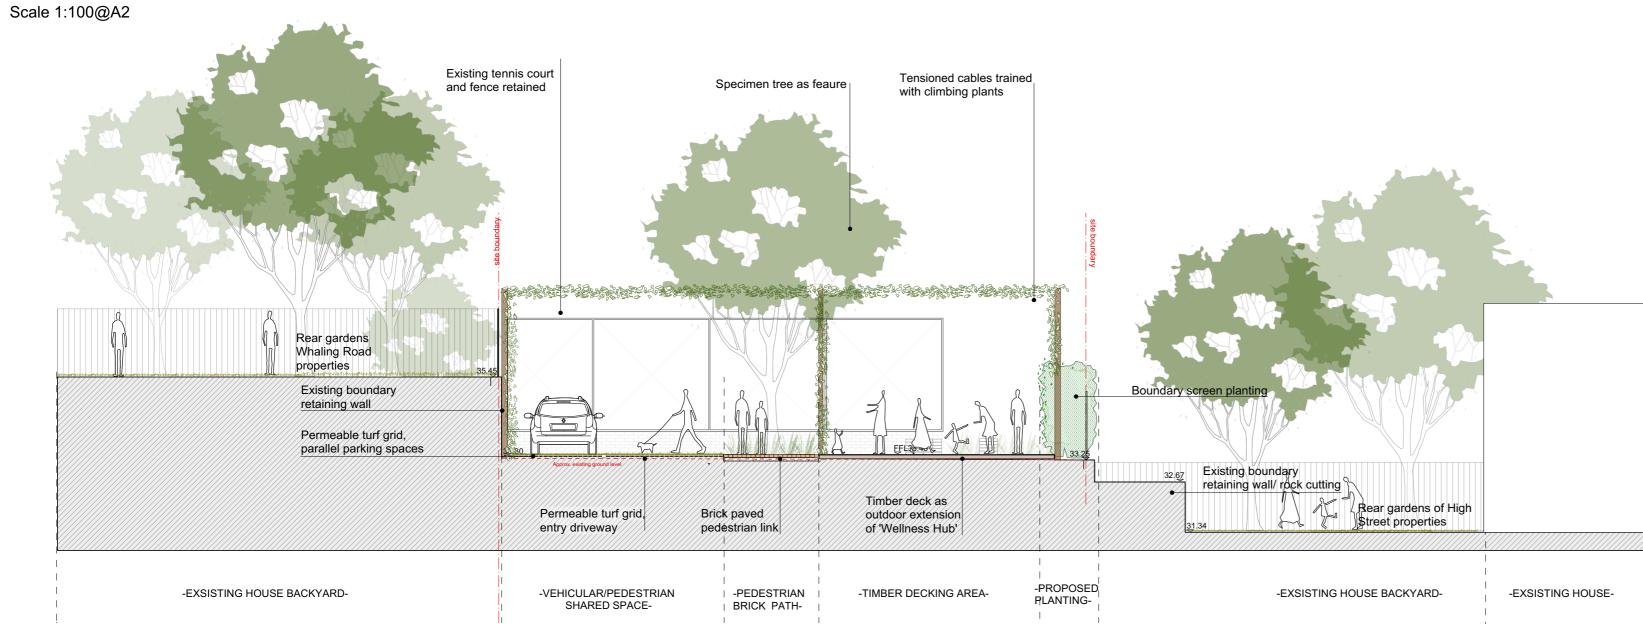

## 2. NORTH-SOUTH SECTION: CENTRE

B

Scale 1:100@A2

| melissa wilson landscape architects Level 1, 216-218 Crown Street Surry Hills NSW 2010 | ARCHITECT | A<br>B<br>C | AMENDMENT FOR COMMENT DRAFT FOR COMMENT FOR COMMENT | DATE<br>16.10.17<br>17.10.17<br>11.02.17<br>04.03.17 | ISSUE AMENDMENT DATE | A LITTLE ALFRED STREET IRRIBILLI  DRAWING TITLE  LANDSCAPE SECTIONS |                |             |             | D       | INCEPTOR TO DETAIL SURVEY FOR SITE IDENTIFICATION, BOUNDARY INFORMATION & LEVELS. ALL LEVELS AND DIMENSIONS TO BE CONFIRMED ON SITE. IF ANY DISCREPENCIES OCCUR PLEASE NOTIFY THE LANDSCAPE ARCHITECT |  |  |
|----------------------------------------------------------------------------------------|-----------|-------------|-----------------------------------------------------|------------------------------------------------------|----------------------|---------------------------------------------------------------------|----------------|-------------|-------------|---------|-------------------------------------------------------------------------------------------------------------------------------------------------------------------------------------------------------|--|--|
| p. 9281 4305<br>m. 0416 112 862<br>e. melissa@melissawilson.com.au                     |           |             |                                                     |                                                      |                      | CLIENT                                                              | SCALE AS SHOWN | DRAWN<br>MW | PROJECT NO. | DWG NO. | 9 OF 10                                                                                                                                                                                               |  |  |