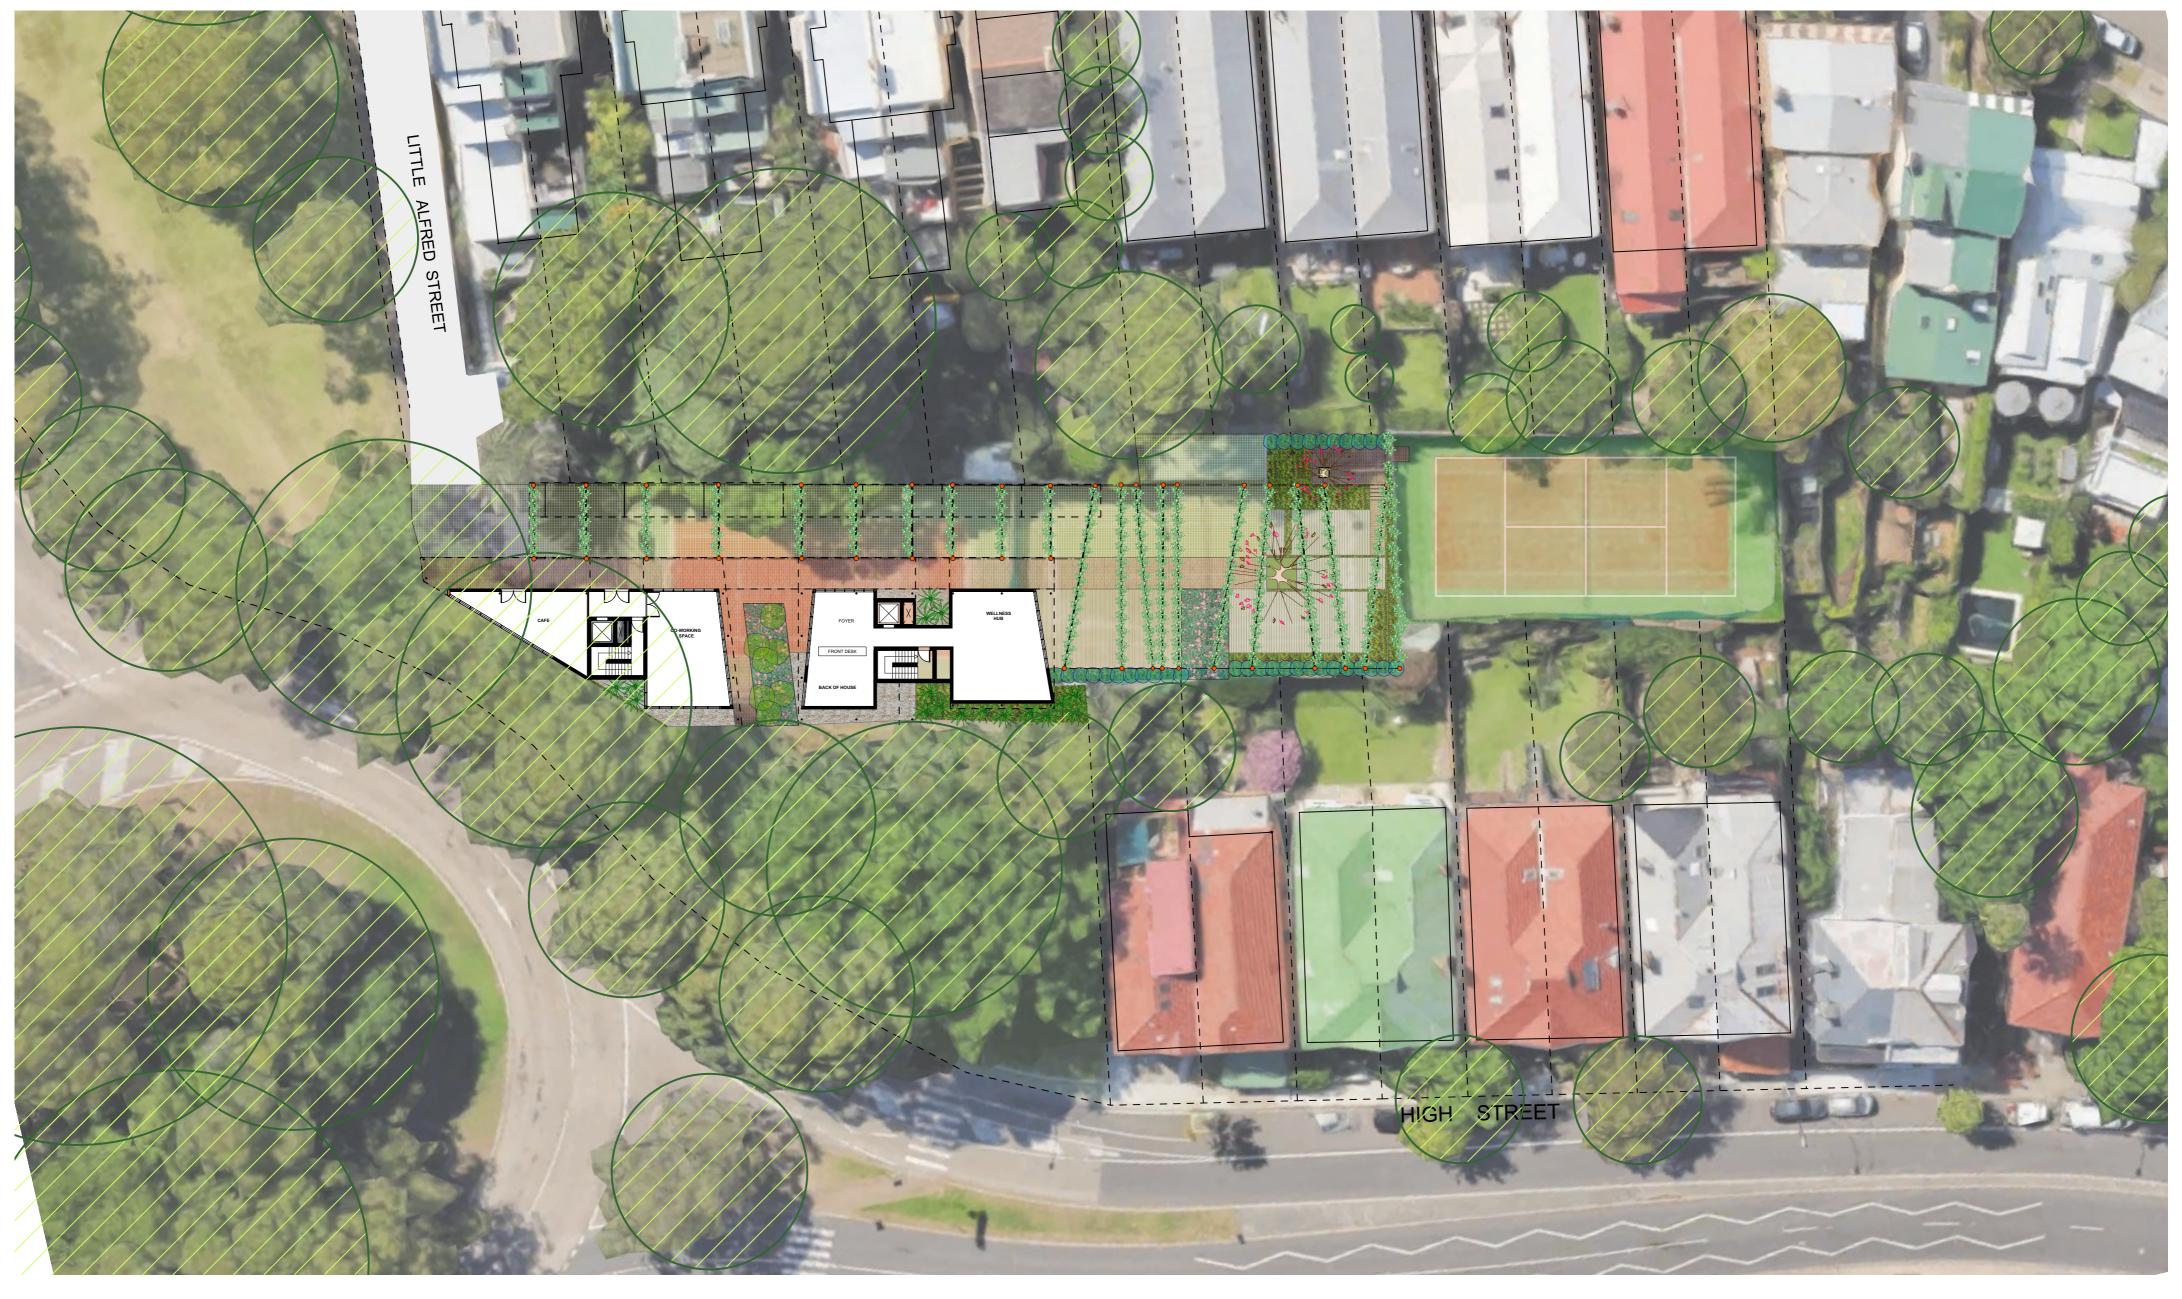

SITE PLAN Scale 1:200@A2

> NOTIFY THE LANDSCAPE ARCHITECT ISSUE AMENDMENT ARCHITECT DATE ISSUE AMENDMENT DATE PROJECT DRAWING TITLE ISSUE FOR COMMENT 16.10.17 1A LITTLE ALFRED STREET | SITE PLAN melissa wilson landscape architects
> Level 1, 216-218 Crown Street
> Surry Hills NSW 2010
> p. 9281 4305
> m. 0416 112 862
> e. melissa@melissawilson.com.au DRAFT 17.10.17 KIRRIBILLI 11.02.17 FOR COMMENT FOR COMMENT 04.03.17 DRAWN PROJECT NO. DWG NO. CLIENT SCALE SHEET 1 OF 10 LS00 AS SHOWN MW 1723