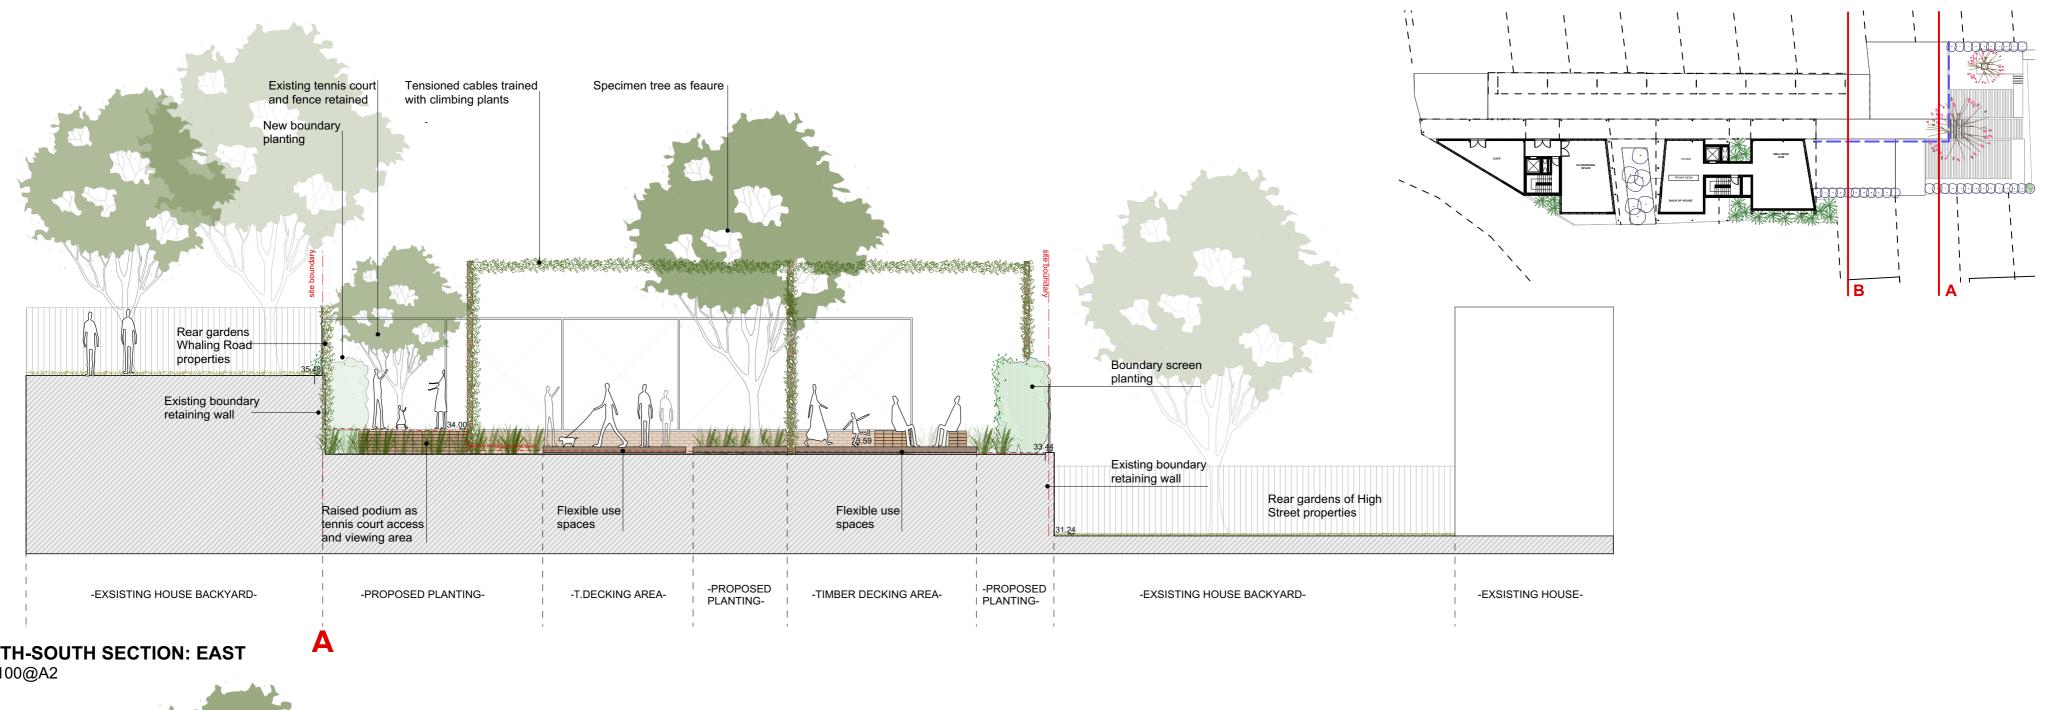

8 OF 10

DISCREPENCIES OCCUR PLEASE NOTIFY THE LANDSCAPE ARCHITECT

1. NORTH-SOUTH SECTION: EAST