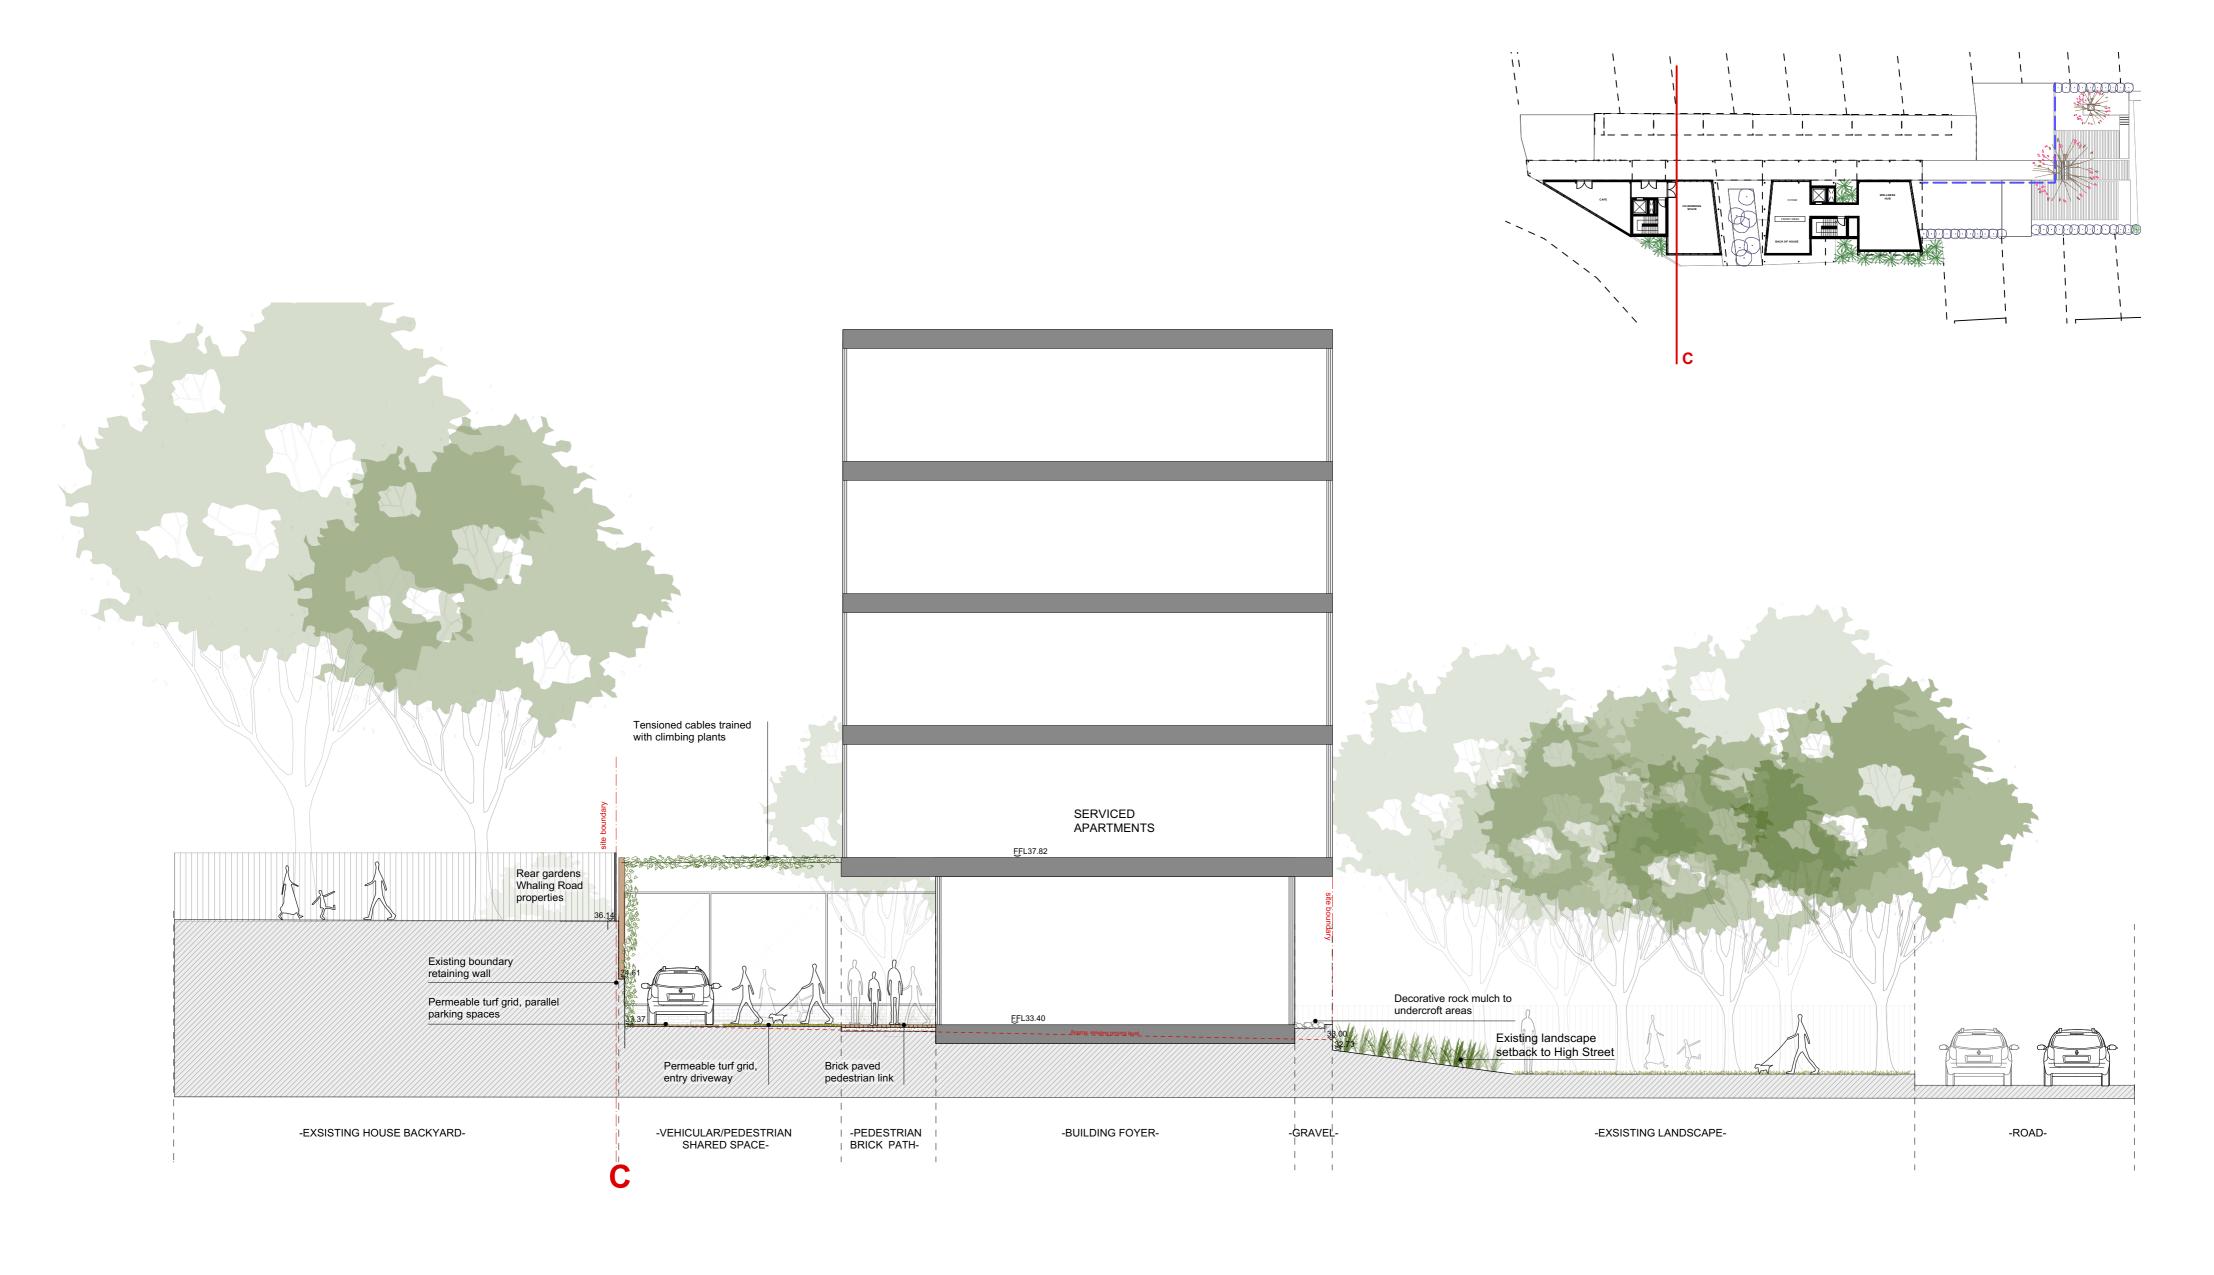

## 3. NORTH-SOUTH SECTION: WEST Scale 1:100@A2

| melissa wilson landscape architects                                                                                         | ARCHITECT | ISSUE<br>A<br>B<br>C | AMENDMENT FOR COMMENT DRAFT FOR COMMENT | DATE<br>16.10.17<br>17.10.17<br>11.02.17 | ISSUE AMENDMENT | DATE PROJECT  1A LITTLE ALFRED STREET KIRRIBILLI |        |                   | APE SECT | IONS        | ISSUE   | INCEPES TO DETAIL SURVEY FOR SITE IDENTIFICATION, BOUNDARY INFORMATION & LEVELS. ALL LEVELS AND DIMENSIONS TO BE CONFIRMED ON SITE. IF ANY |  |                                                           |
|-----------------------------------------------------------------------------------------------------------------------------|-----------|----------------------|-----------------------------------------|------------------------------------------|-----------------|--------------------------------------------------|--------|-------------------|----------|-------------|---------|--------------------------------------------------------------------------------------------------------------------------------------------|--|-----------------------------------------------------------|
| Level 1, 216-218 Crown Street<br>Surry Hills NSW 2010<br>p. 9281 4305<br>m. 0416 112 862<br>e. melissa@melissawilson.com.au |           | D                    | FOR COMMENT                             | 04.03.17                                 |                 |                                                  | CLIENT | SCALE<br>AS SHOWN | DRAWN    | PROJECT NO. | DWG NO. | 10 OF 10                                                                                                                                   |  | DISCREPENCIES OCCUR PLEASE NOTIFY THE LANDSCAPE ARCHITECT |