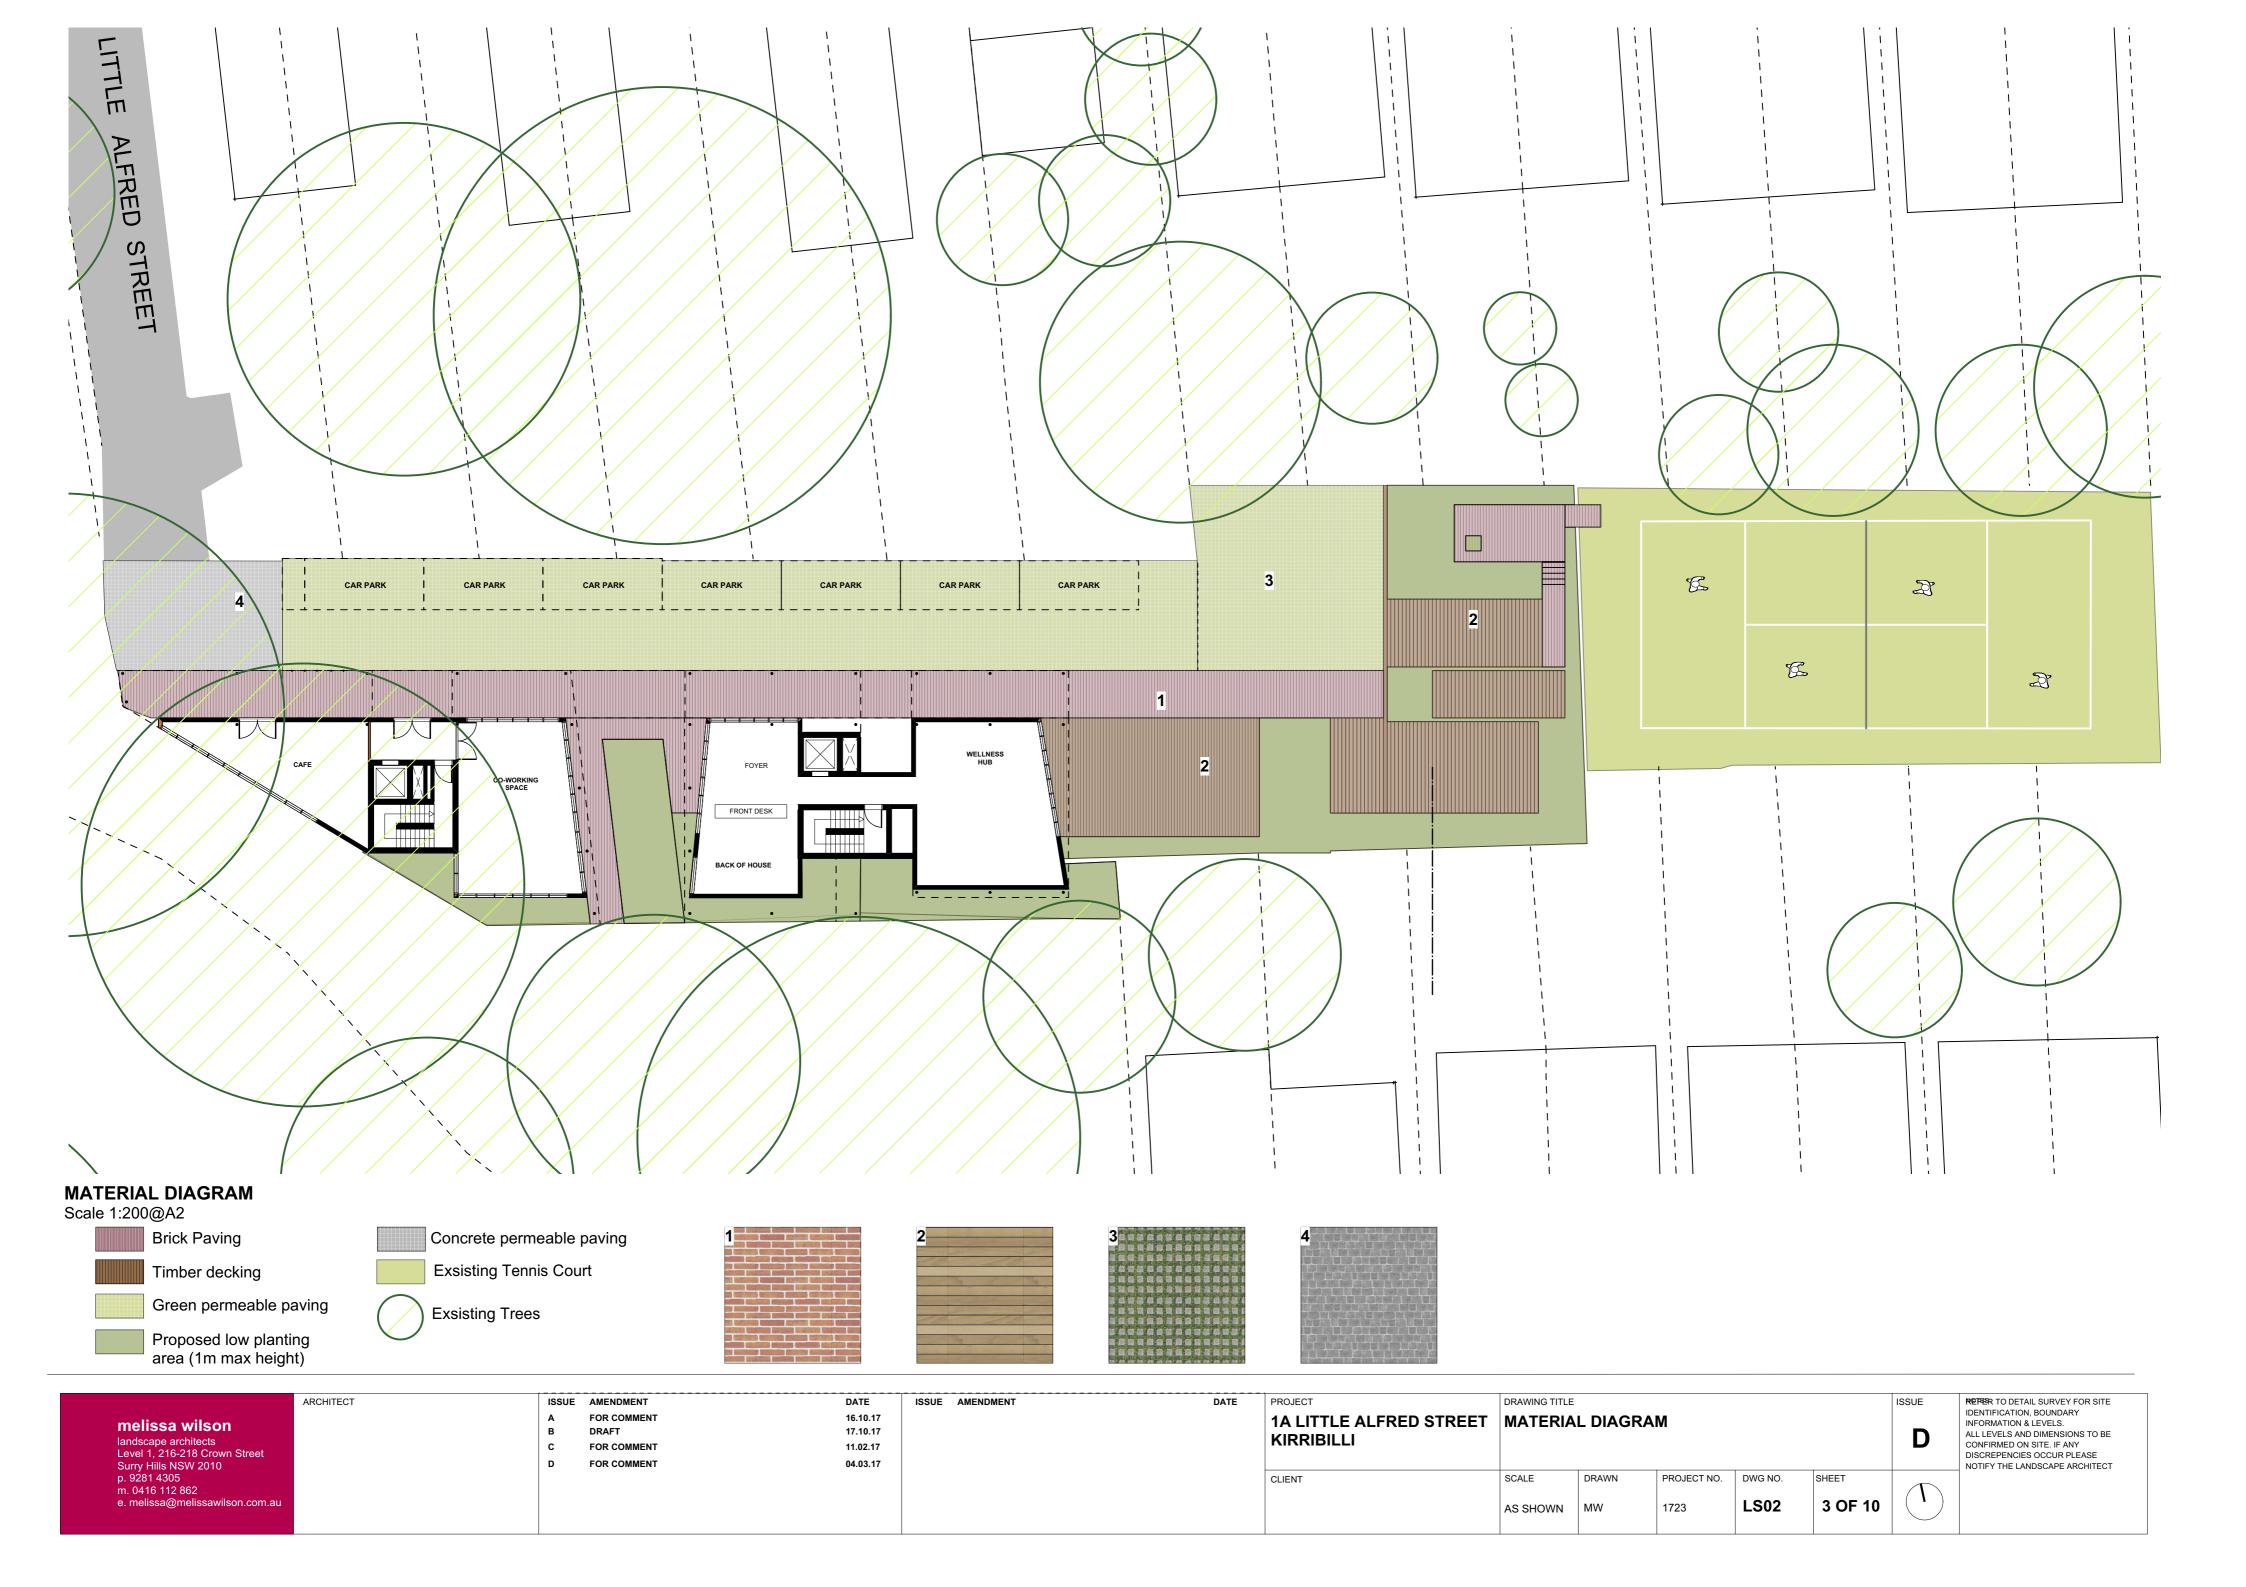

ARCHITECT ISSUE AMENDMENT ISSUE AMENDMENT DRAWING TITLE REFES TO DETAIL SURVEY FOR SITE DATE DATE PROJECT ISSUE REPRISE TO DETAIL SURVEY FOR SITE IDENTIFICATION, BOUNDARY INFORMATION & LEVELS.
ALL LEVELS AND DIMENSIONS TO BE CONFIRMED ON SITE. IF ANY DISCREPENCIES OCCUR PLEASE NOTIFY THE LANDSCAPE ARCHITECT FOR COMMENT 16.10.17 1A LITTLE ALFRED STREET VEHICULAR/PEDESTRIAN DIAGRAM melissa wilson 17.10.17 DRAFT landscape architects Level 1, 216-218 Crown Street Surry Hills NSW 2010 p. 9281 4305 m. 0416 112 862 e. melissa@melissawilson.com.au KIRRIBILLI С FOR COMMENT 11.02.17 FOR COMMENT 04.03.17 PROJECT NO. DWG NO. SCALE DRAWN CLIENT SHEET LS03 4 OF 10 MW 1723 AS SHOWN