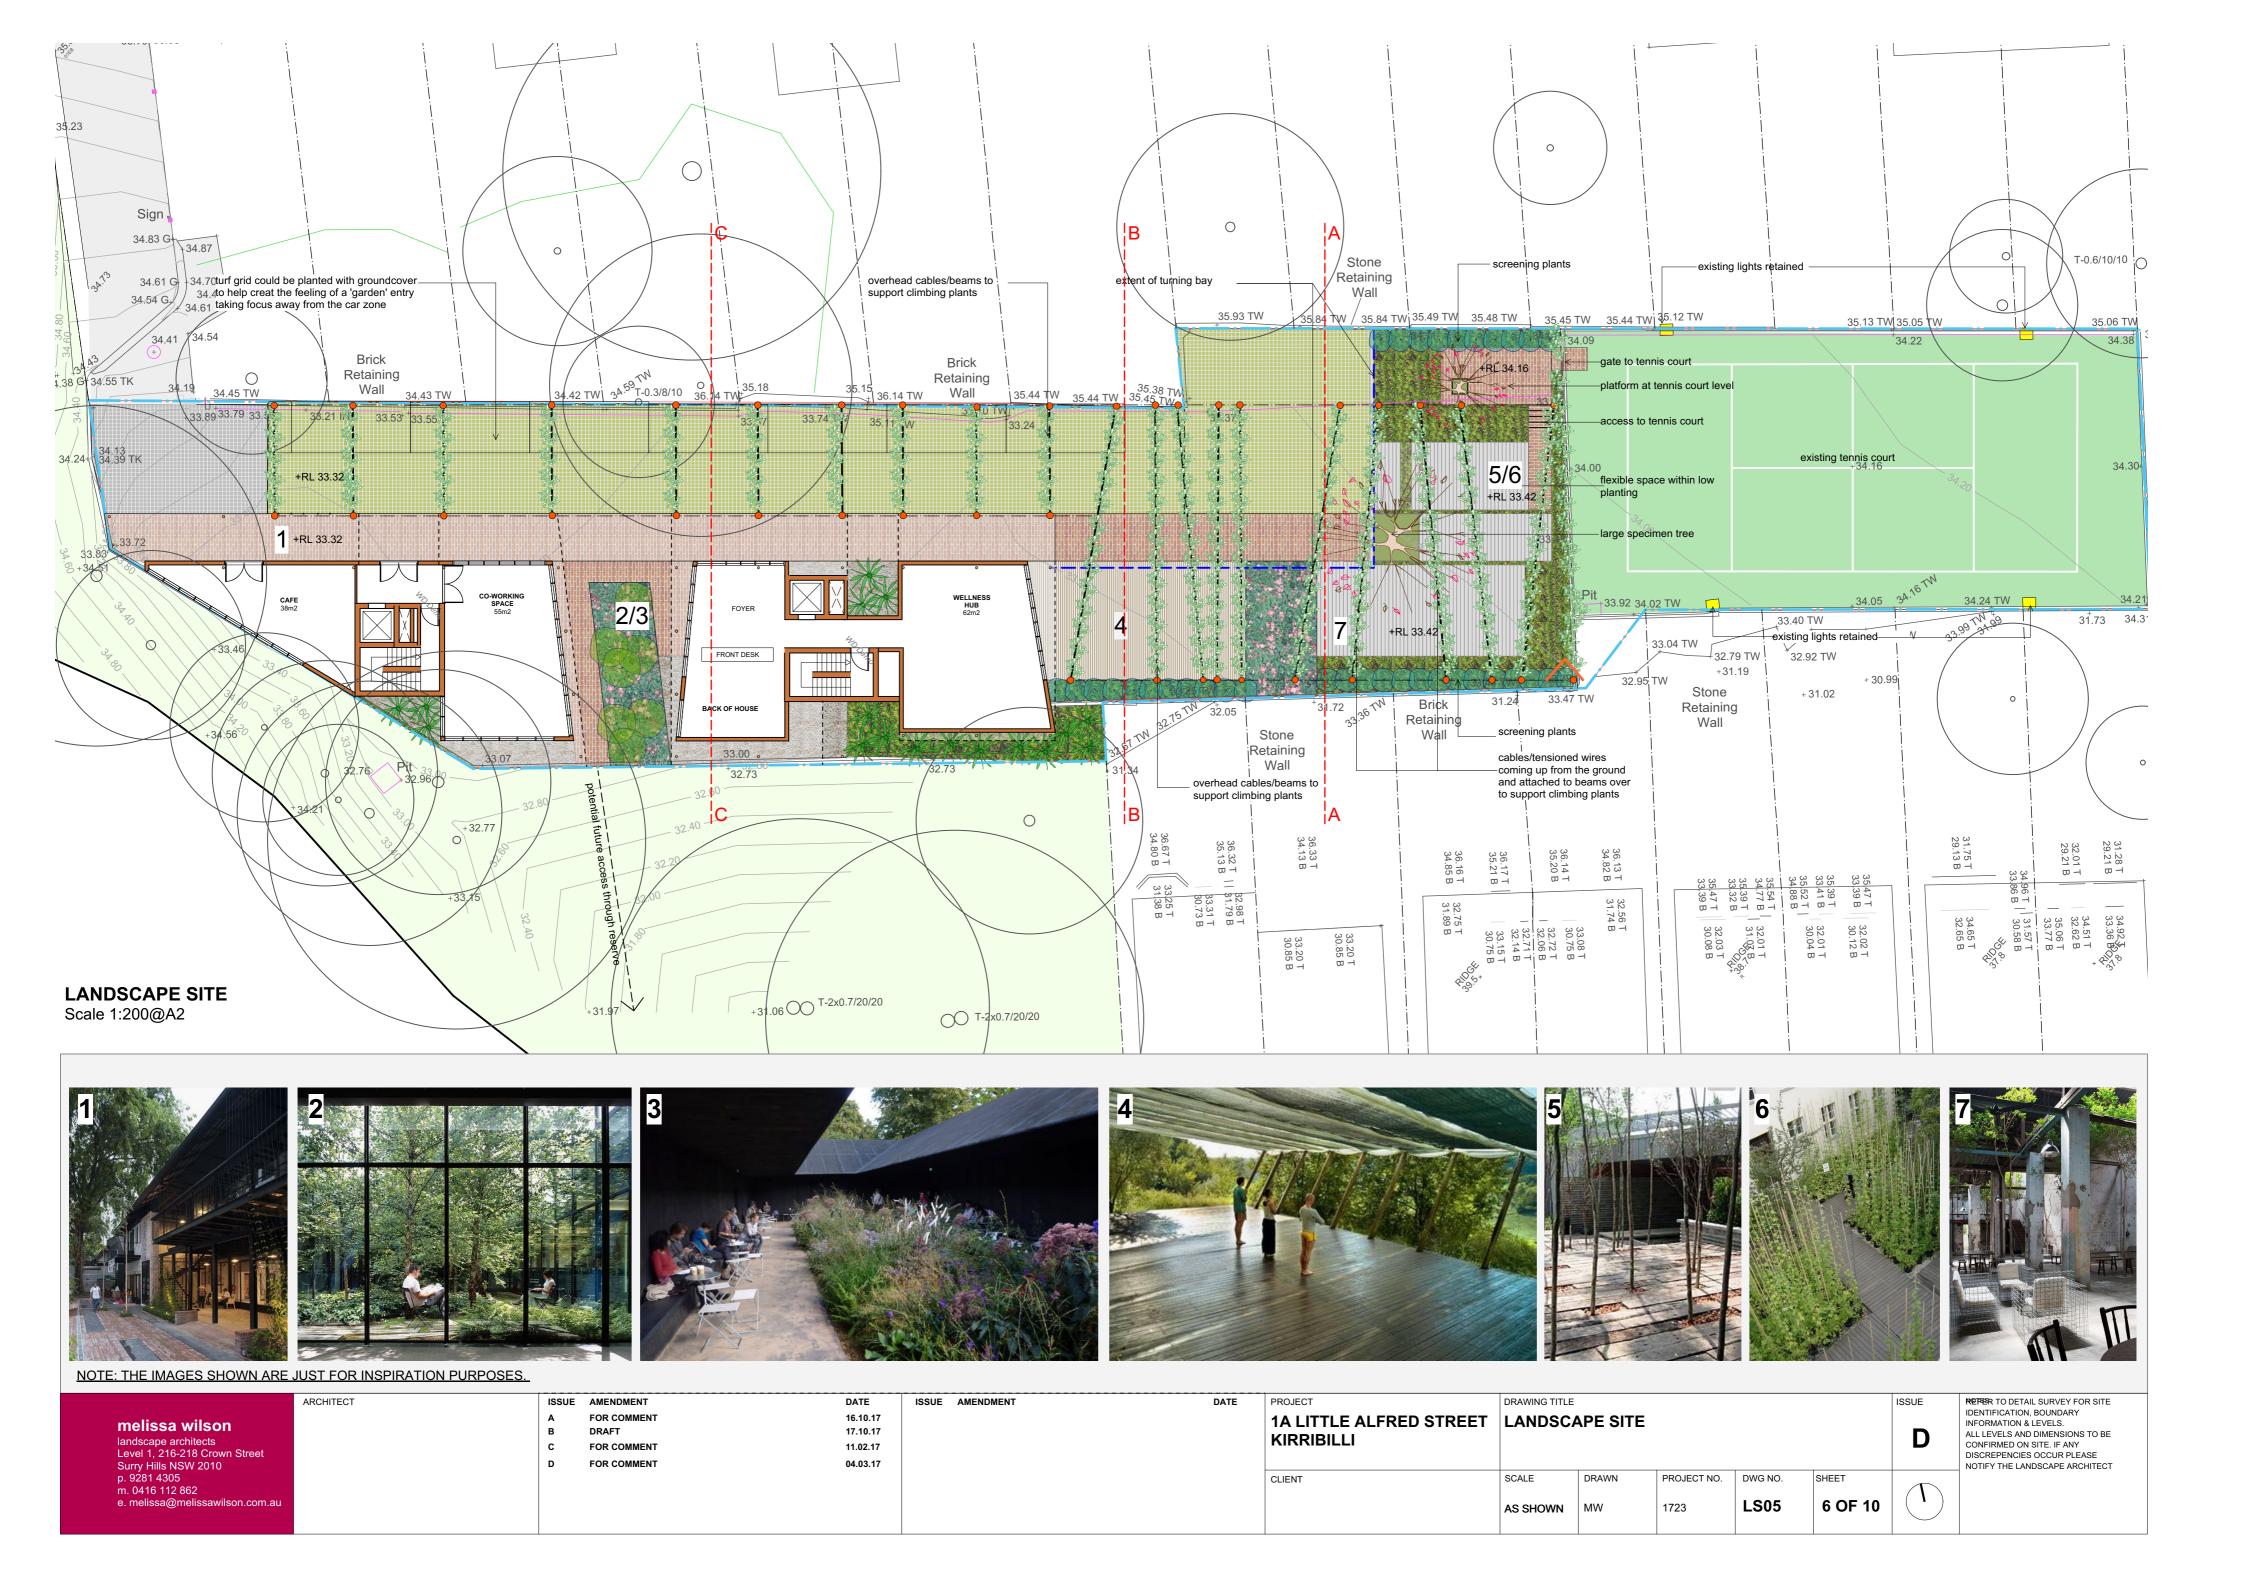

SITE PLAN Scale 1:200@A2

> NOTIFY THE LANDSCAPE ARCHITECT ISSUE AMENDMENT ARCHITECT DATE ISSUE AMENDMENT DATE PROJECT DRAWING TITLE ISSUE FOR COMMENT 16.10.17 1A LITTLE ALFRED STREET | SITE PLAN melissa wilson landscape architects
> Level 1, 216-218 Crown Street
> Surry Hills NSW 2010
> p. 9281 4305
> m. 0416 112 862
> e. melissa@melissawilson.com.au DRAFT 17.10.17 KIRRIBILLI 11.02.17 FOR COMMENT FOR COMMENT 04.03.17 DRAWN PROJECT NO. DWG NO. CLIENT SCALE SHEET 1 OF 10 LS00 AS SHOWN MW 1723