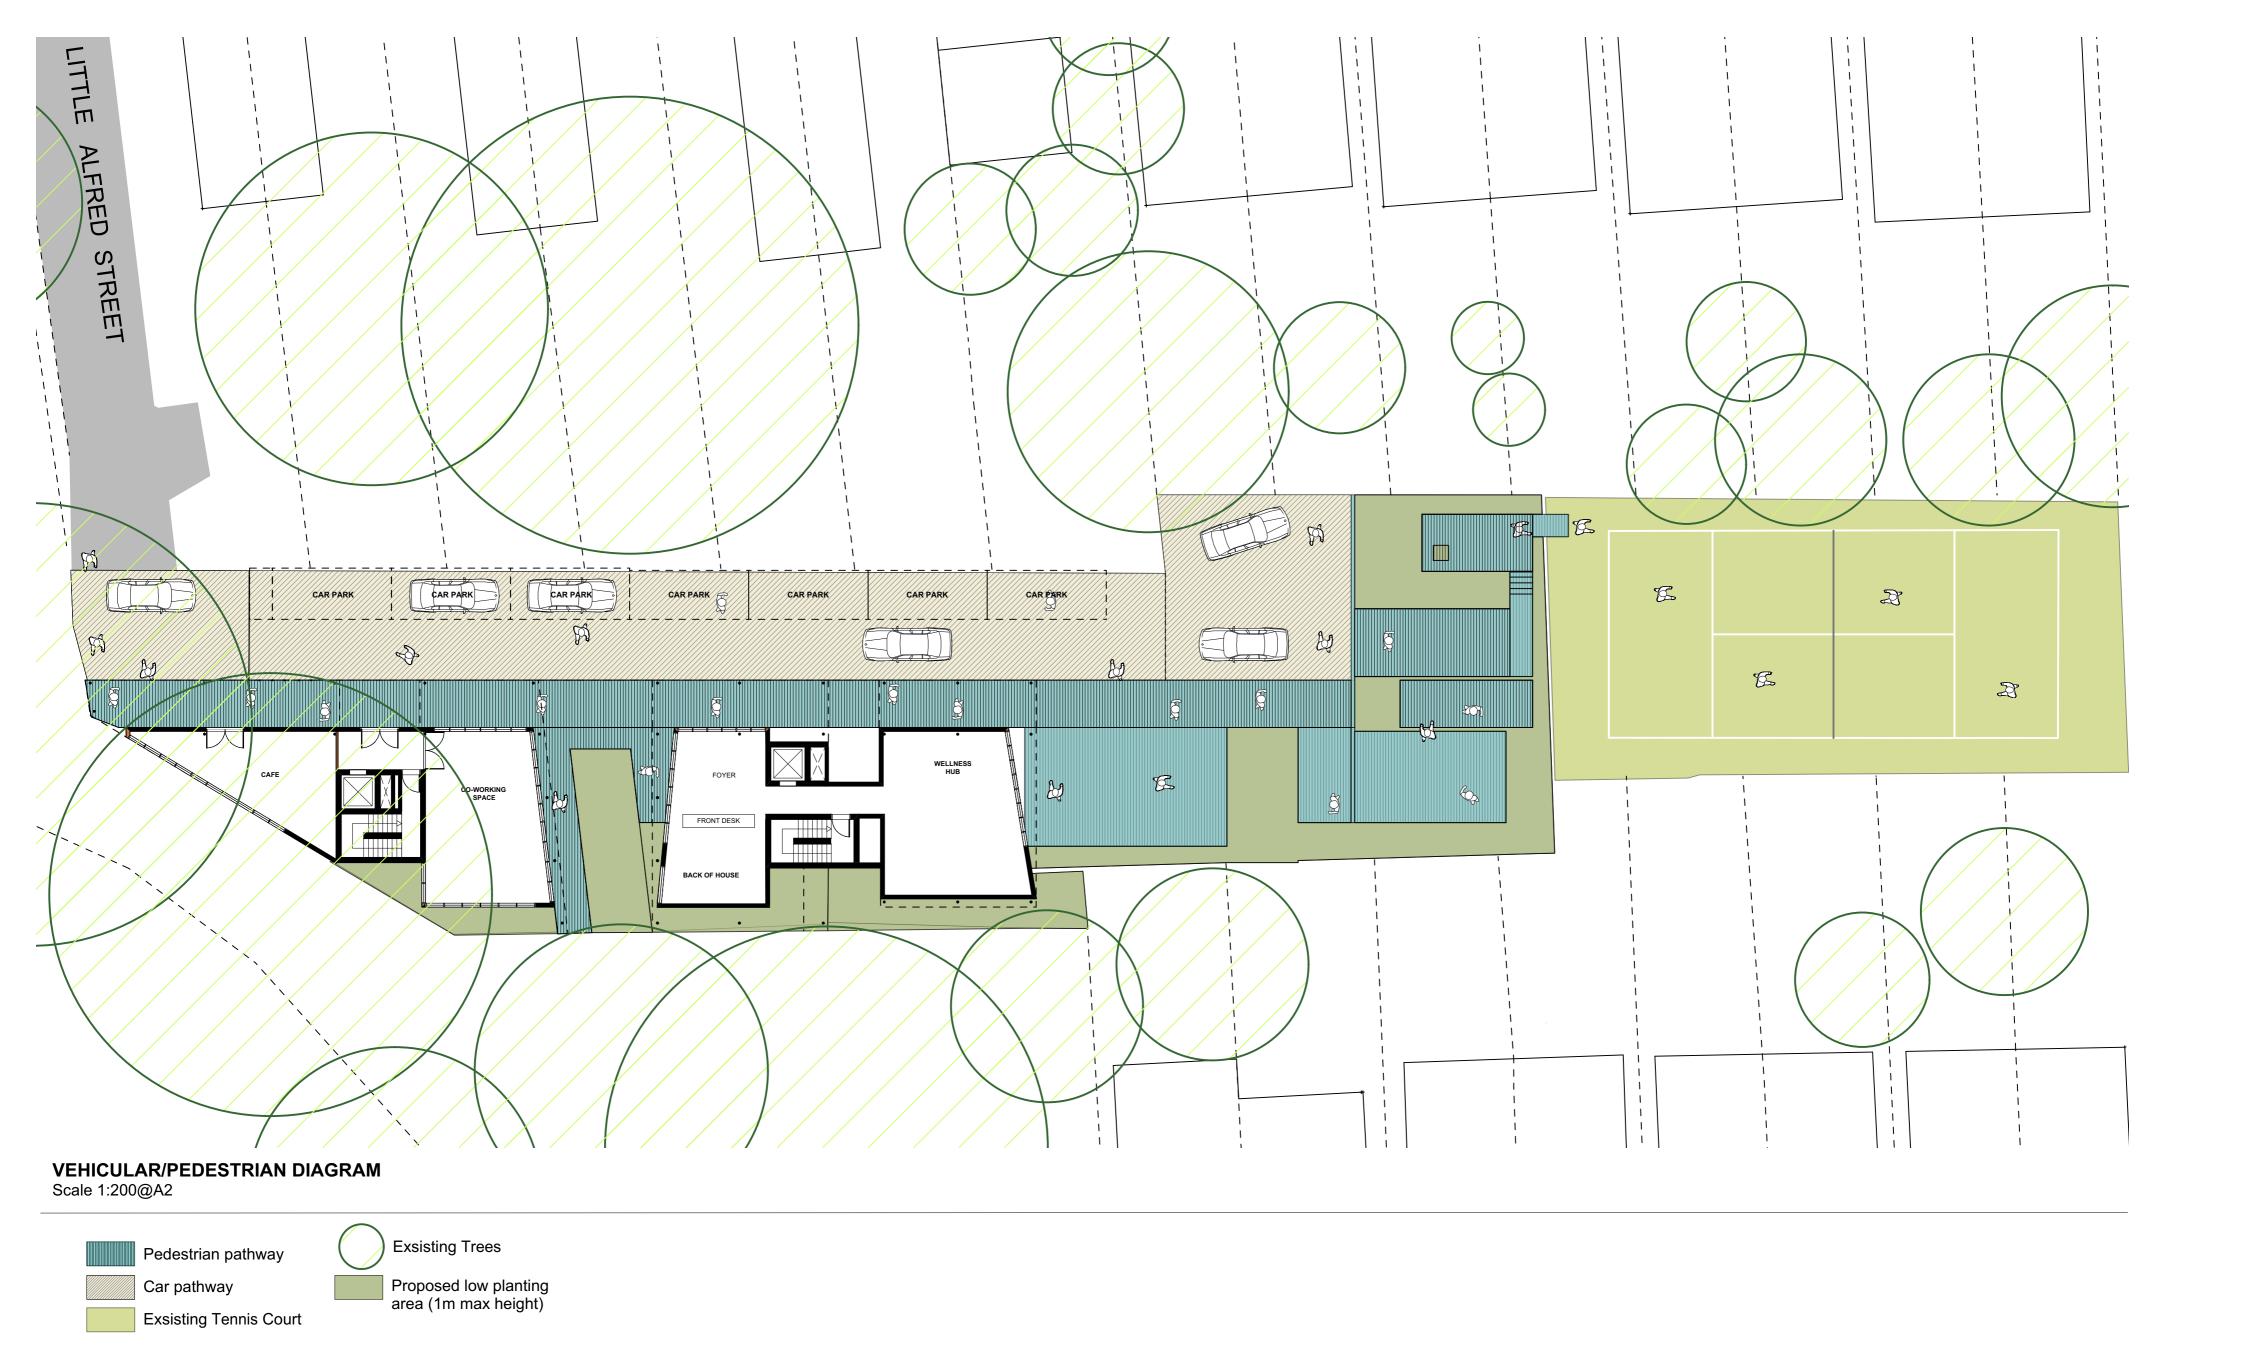

ARCHITECT ISSUE AMENDMENT ISSUE AMENDMENT DRAWING TITLE REFES TO DETAIL SURVEY FOR SITE DATE DATE PROJECT ISSUE REPRISE TO DETAIL SURVEY FOR SITE IDENTIFICATION, BOUNDARY INFORMATION & LEVELS.
ALL LEVELS AND DIMENSIONS TO BE CONFIRMED ON SITE. IF ANY DISCREPENCIES OCCUR PLEASE NOTIFY THE LANDSCAPE ARCHITECT FOR COMMENT 16.10.17 1A LITTLE ALFRED STREET VEHICULAR/PEDESTRIAN DIAGRAM melissa wilson 17.10.17 DRAFT landscape architects Level 1, 216-218 Crown Street Surry Hills NSW 2010 p. 9281 4305 m. 0416 112 862 e. melissa@melissawilson.com.au KIRRIBILLI С FOR COMMENT 11.02.17 FOR COMMENT 04.03.17 PROJECT NO. DWG NO. SCALE DRAWN CLIENT SHEET LS03 4 OF 10 MW 1723 AS SHOWN